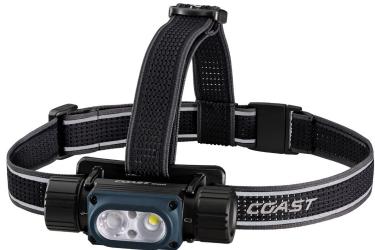

## PRODUCT DETAILS

The WPH34R headlamp is the peak performer in the waterproof headlamp collection.

Engineered IP68 to withstand everything from spring rain to full submersion. This strong, versatile headlamp shines in five output modes and three different beam colors—white, red, and green.

The lightweight body rolls in its Clip N Twist bracket for directional control but can also detach to become a handheld light.

The silicone-lined, non-slip breathable mesh band with integrated buckle can be worn, hung, or strapped to structures for lighting convenience.